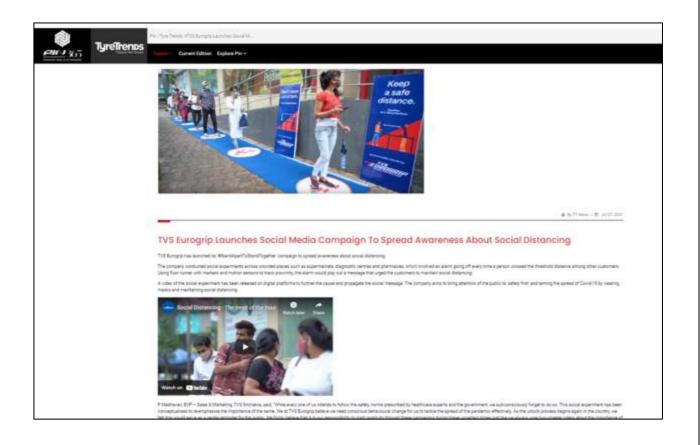

# Portal: Pin 365

**URL:** <u>https://www.pin-365.com/articles/tvs-eurogrip-launches-social-media-campaign-to-spread-awareness-about-social-distancing</u>