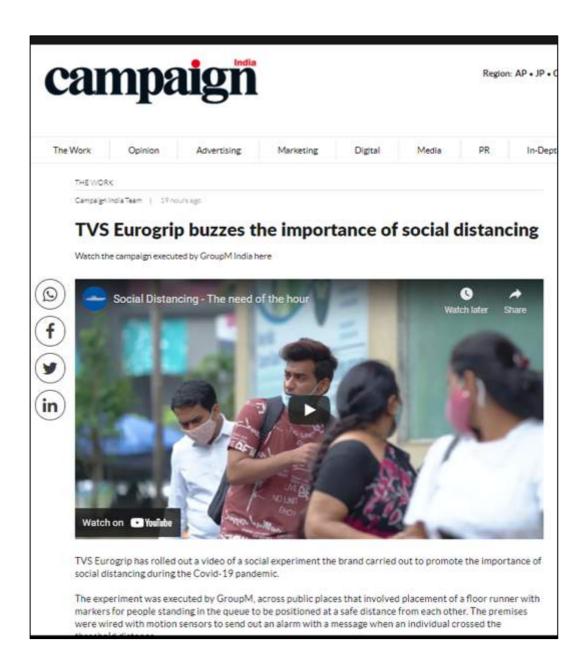

## Portal: Campaign India

**URL:** <u>https://www.campaignindia.in/video/tvs-eurogrip-buzzes-the-importance-of-social-distancing/470906</u>