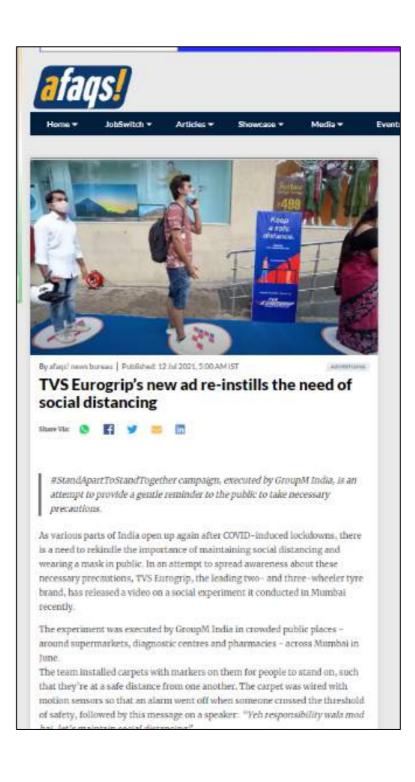

# Portal: afaqs

URL: <u>https://www.afaqs.com/news/advertising/tvs-eurogrips-new-ad-re-instills-the-need-of-social-distancing</u>