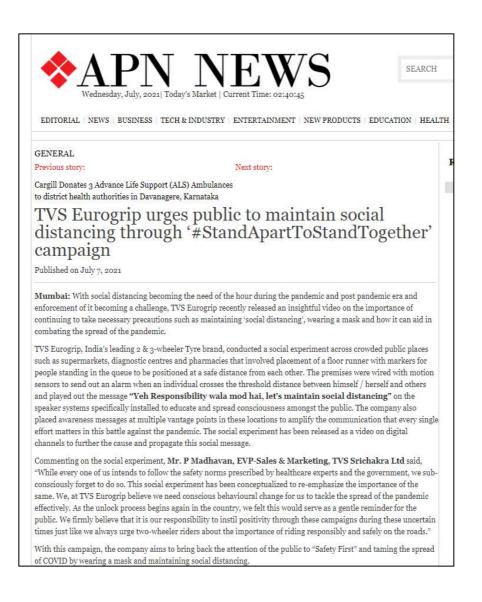

## Portal: APN News

URL: <u>https://www.apnnews.com/tvs-eurogrip-urges-public-to-maintain-social-distancing-through-</u> <u>standaparttostandtogether-campaign/</u>